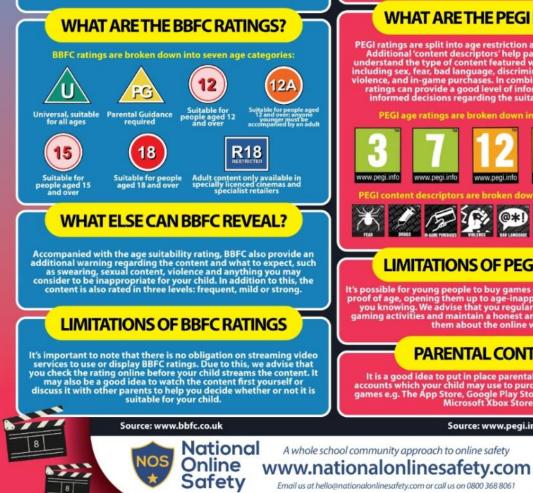

# What parents need to know about ERA

If you have children, it is understandable to have concerns about the films and TV shows they watch, as well as the games they play. In this guide, we take a look at the two official ways you can assess if a particular title is suitable for your child. Both the BBFC and PEGI have search facilities on their websites that can be used to look up individual titles so you can check their ratings.

## **RATINGS FOR FILMS, TV & MUSIC VIDEOS**

8

Since 1912, the BBFC (British Board of Film Classification) has informed UK residents of the age suitability of films, TV and music videos - providing parents with the information needed to assess whether or not it is appropriate for their child's age. This applies to cinema releases, DVDs and streaming video services such as Netflix.

#### **RATINGS FOR GAMES**

R18 RESTRICTED

. 

PEGI (Pan European Game Information) is a content rating system that ensures all video games are labelled with a minimum age recommendation. These age recommendations are based on the types of content featured within a game. With each game, PEGI also provide a content descriptor that indicates the potential issues and concerns, including sex, violence, bad language and drugs.

# WHAT ARE THE PEGI RATINGS?

PEGI ratings are split into age restriction and content descriptors. Additional 'content descriptors' help parents and children to understand the type of content featured within a particular game, including sex, fear, bad language, discrimination, gambling, drugs, violence, and in-game purchases. In combination, the two different ratings can provide a good level of information to help make informed decisions regarding the suitability for your child.

PEGI age ratings are broken down into five categories

## LIMITATIONS OF PEGI RATINGS

It's possible for young people to buy games online without a required proof of age, opening them up to age-inappropriate content without you knowing. We advise that you regularly monitor your child's gaming activities and maintain a honest and healthy dialogue with them about the online world.

# PARENTAL CONTROLS

It is a good idea to put in place parental controls for all online accounts which your child may use to purchase or download online games e.g. The App Store, Google Play Store, PlayStation Store and Microsoft Xbox Store etc.