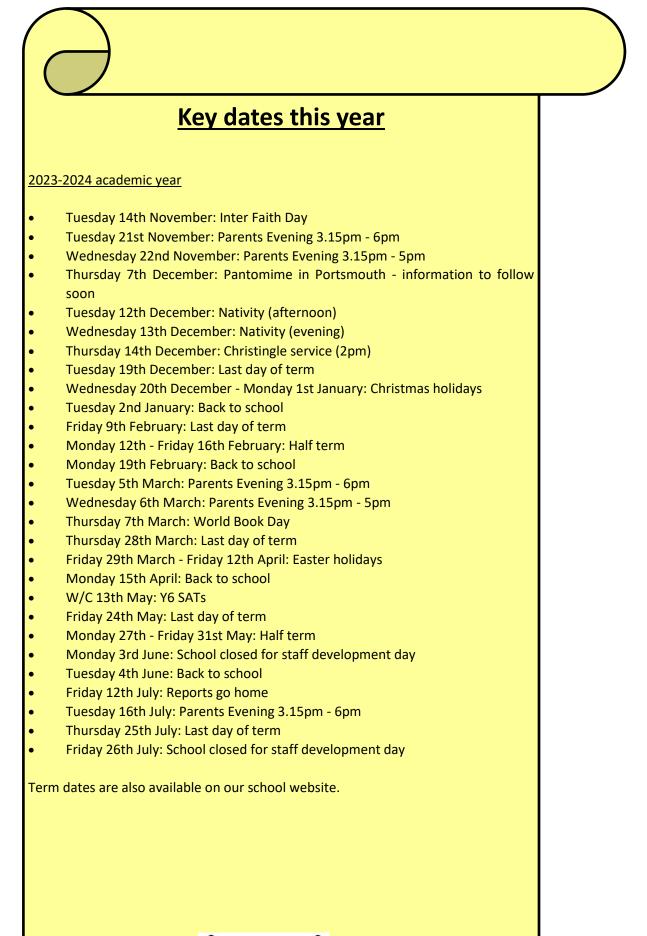

The choir will also be taking part in the Remembrance Service on Sunday morning, where we also hope to see you if you can make it.

Next Tuesday, we will be holding our Inter Faith Day, as part of Inter Faith Week, on which we will be welcoming Inter Faith visitors to talk about their different faiths around the theme of Community. We look forward to sharing photos and Week information about this day in next week's Buzz.