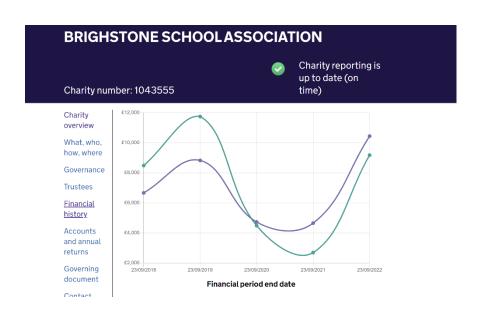

Opening balance 24/9/2021 £5,106.46
Closing balance 23/9/2022 £6,366.56
control s/be zero £12.33

|                                  | Financial period end date                                                                                    |                                                                                                                                                                                                                                                                                                                                                                                                                                                                                                                                                                                                                                                                                                                                                                                                                                                                                                                                                                                                                                                                                                                                                                                                                                                                                                                                                                                                                                                                                                                                                                                                                                                                                                                                                                                                                                                                                                                                                                                                                                                                                                                                |                                                                                                                             |                                                                                                                              |                                                                                                                                                                                                                                                                                                                                                                                                                                                                                                                                                                                                                                                                                                                                                                                                                                                                                                                                                                                                                                                                                                                                                                                                                                                                                                                                                                                                                                                                                                                                                                                                                                                                                                                                                                                                                                                                                                                                                                                                                                                                                                                                |
|----------------------------------|--------------------------------------------------------------------------------------------------------------|--------------------------------------------------------------------------------------------------------------------------------------------------------------------------------------------------------------------------------------------------------------------------------------------------------------------------------------------------------------------------------------------------------------------------------------------------------------------------------------------------------------------------------------------------------------------------------------------------------------------------------------------------------------------------------------------------------------------------------------------------------------------------------------------------------------------------------------------------------------------------------------------------------------------------------------------------------------------------------------------------------------------------------------------------------------------------------------------------------------------------------------------------------------------------------------------------------------------------------------------------------------------------------------------------------------------------------------------------------------------------------------------------------------------------------------------------------------------------------------------------------------------------------------------------------------------------------------------------------------------------------------------------------------------------------------------------------------------------------------------------------------------------------------------------------------------------------------------------------------------------------------------------------------------------------------------------------------------------------------------------------------------------------------------------------------------------------------------------------------------------------|-----------------------------------------------------------------------------------------------------------------------------|------------------------------------------------------------------------------------------------------------------------------|--------------------------------------------------------------------------------------------------------------------------------------------------------------------------------------------------------------------------------------------------------------------------------------------------------------------------------------------------------------------------------------------------------------------------------------------------------------------------------------------------------------------------------------------------------------------------------------------------------------------------------------------------------------------------------------------------------------------------------------------------------------------------------------------------------------------------------------------------------------------------------------------------------------------------------------------------------------------------------------------------------------------------------------------------------------------------------------------------------------------------------------------------------------------------------------------------------------------------------------------------------------------------------------------------------------------------------------------------------------------------------------------------------------------------------------------------------------------------------------------------------------------------------------------------------------------------------------------------------------------------------------------------------------------------------------------------------------------------------------------------------------------------------------------------------------------------------------------------------------------------------------------------------------------------------------------------------------------------------------------------------------------------------------------------------------------------------------------------------------------------------|
| Income /<br>Expenditure          | 23/09/2018                                                                                                   | 23/09/2019                                                                                                                                                                                                                                                                                                                                                                                                                                                                                                                                                                                                                                                                                                                                                                                                                                                                                                                                                                                                                                                                                                                                                                                                                                                                                                                                                                                                                                                                                                                                                                                                                                                                                                                                                                                                                                                                                                                                                                                                                                                                                                                     | 23/09/2020                                                                                                                  | 23/09/2021                                                                                                                   | 23/09/2022                                                                                                                                                                                                                                                                                                                                                                                                                                                                                                                                                                                                                                                                                                                                                                                                                                                                                                                                                                                                                                                                                                                                                                                                                                                                                                                                                                                                                                                                                                                                                                                                                                                                                                                                                                                                                                                                                                                                                                                                                                                                                                                     |
| Total gross<br>income            | £6.66k                                                                                                       | £8.82k                                                                                                                                                                                                                                                                                                                                                                                                                                                                                                                                                                                                                                                                                                                                                                                                                                                                                                                                                                                                                                                                                                                                                                                                                                                                                                                                                                                                                                                                                                                                                                                                                                                                                                                                                                                                                                                                                                                                                                                                                                                                                                                         | £4.73k                                                                                                                      | £4.65k                                                                                                                       | £10.44k                                                                                                                                                                                                                                                                                                                                                                                                                                                                                                                                                                                                                                                                                                                                                                                                                                                                                                                                                                                                                                                                                                                                                                                                                                                                                                                                                                                                                                                                                                                                                                                                                                                                                                                                                                                                                                                                                                                                                                                                                                                                                                                        |
| Total<br>expenditure             | £8.48k                                                                                                       | £11.74k                                                                                                                                                                                                                                                                                                                                                                                                                                                                                                                                                                                                                                                                                                                                                                                                                                                                                                                                                                                                                                                                                                                                                                                                                                                                                                                                                                                                                                                                                                                                                                                                                                                                                                                                                                                                                                                                                                                                                                                                                                                                                                                        | £4.49k                                                                                                                      | £2.70k                                                                                                                       | £9.18k                                                                                                                                                                                                                                                                                                                                                                                                                                                                                                                                                                                                                                                                                                                                                                                                                                                                                                                                                                                                                                                                                                                                                                                                                                                                                                                                                                                                                                                                                                                                                                                                                                                                                                                                                                                                                                                                                                                                                                                                                                                                                                                         |
| Income from government contracts | N/A                                                                                                          | N/A                                                                                                                                                                                                                                                                                                                                                                                                                                                                                                                                                                                                                                                                                                                                                                                                                                                                                                                                                                                                                                                                                                                                                                                                                                                                                                                                                                                                                                                                                                                                                                                                                                                                                                                                                                                                                                                                                                                                                                                                                                                                                                                            | N/A                                                                                                                         | N/A                                                                                                                          | N/A                                                                                                                                                                                                                                                                                                                                                                                                                                                                                                                                                                                                                                                                                                                                                                                                                                                                                                                                                                                                                                                                                                                                                                                                                                                                                                                                                                                                                                                                                                                                                                                                                                                                                                                                                                                                                                                                                                                                                                                                                                                                                                                            |
| Income from government grants    | N/A                                                                                                          | N/A                                                                                                                                                                                                                                                                                                                                                                                                                                                                                                                                                                                                                                                                                                                                                                                                                                                                                                                                                                                                                                                                                                                                                                                                                                                                                                                                                                                                                                                                                                                                                                                                                                                                                                                                                                                                                                                                                                                                                                                                                                                                                                                            | N/A                                                                                                                         | N/A                                                                                                                          | N/A                                                                                                                                                                                                                                                                                                                                                                                                                                                                                                                                                                                                                                                                                                                                                                                                                                                                                                                                                                                                                                                                                                                                                                                                                                                                                                                                                                                                                                                                                                                                                                                                                                                                                                                                                                                                                                                                                                                                                                                                                                                                                                                            |
|                                  | Expenditure  Total gross income  Total expenditure  Income from government contracts  Income from government | Expenditure  Total gross footal foota | Expenditure  Total gross income  Total £8.48k £11.74k expenditure  Income from government contracts  Income from government | Expenditure  Total gross income  E8.48k £11.74k £4.49k expenditure  Income from government contracts  Income from government | Expenditure  Total gross   £6.66k   £8.82k   £4.73k   £4.65k    Total   £8.48k   £11.74k   £4.49k   £2.70k    Income from government contracts  Income from government   N/A   N/A   N/A   N/A    Income from government   N/A    Income |