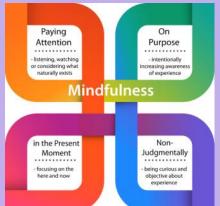

notice the sounds that you can hear, notice the smells you can smell, try to notice things you wouldn't usually notice in your surroundings; how many different colours can you find? How many different creatures can you see? Mindfulness is about being present in the moment. Try to stay in the

moment when you go for your walk. Try writing a to-do list of all the things you need to do when you get home so that you're not thinking about them whilst out on your walk; also try to leave your phone in your pocket.

If you would like more information about mental health awareness week, please visit: <a href="https://www.mentalhealth.org.uk/campaigns/mental-health-awareness-week">https://www.mentalhealth.org.uk/campaigns/mental-health-awareness-week</a>

And remember, mental health is not fixed:



### The Mental Health Continuum





Looking after your mental health on the Isle of Wight: <a href="https://www.iwmentalhealth.co.uk/">https://www.iwmentalhealth.co.uk/</a>

If you have any urgent concern or requests, contact Crisis Support on 01983 522214

### Online Gaming - is it addiction??

### When should I be worried?

While there is no exhaustive list of signs and every young person is different, a young person may be negatively impacted by gaming if they are:

- $Feeling \ regularly \ exhausted \ and \ disengaged \ at school experiencing poor \ concentration, irritability \ and \ worsening \ academic \ performance$
- Prioritising gaming over important daily activities like sleeping, eating and washing
- Only socialising online and finding in-person interactions difficult to man