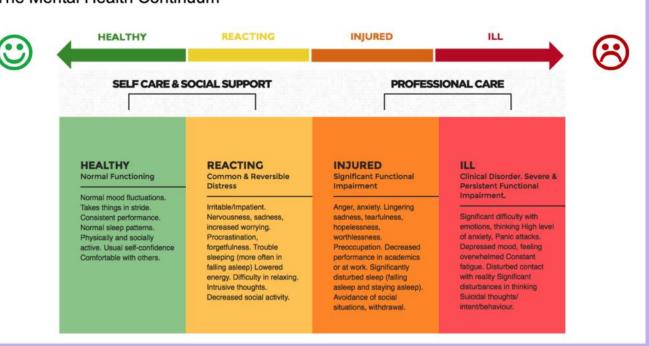

r, notice the smells you can smell, try to notice things you wouldn't usually notice in your surroundings; how many different colours can you find? How many different creatures can you see? Mindfulness is about being present in the moment. Try to stay in the

moment when you go for your walk. Try writing a to-do list of all the things you need to do when you get home so that you're not thinking about them whilst out on your walk; also try to leave your phone in your pocket.

If you would like more information about mental health awareness week, please visit: <a href="https://www.mentalhealth.org.uk/campaigns/mental-health-awareness-week">https://www.mentalhealth.org.uk/campaigns/mental-health-awareness-week</a>

And remember, mental health is not fixed:



### The Mental Health Continuum





Looking after your mental health on the Isle of Wight: <a href="https://www.iwmentalhealth.co.uk/">https://www.iwmentalhealth.co.uk/</a>

If you have any urgent concern or requests, contact Crisis Support on 01983 522214

### Online Gaming - is it addiction??

### When should I be worried?

While there is no exhaustive list of signs and every young person is different, a young person may be negatively impacted by gaming if they are:

- $Feeling \ regularly \ exhausted \ and \ disengaged \ at school experiencing poor \ concentration, irritability \ and \ worsening \ academic \ performance$
- Prioritising gaming over important daily activities like sleeping, eating and washing
- Only socialising online and finding in-person interactions difficult to manage, enjoy or feel interested in
-