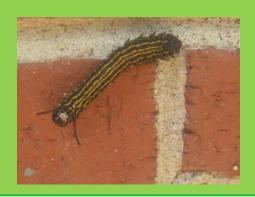

ool Dinners**

Children in Year R, 1 and 2 are entitled to a 'universal' free school meal everyday. Children in years 3-6 are charged at £2.15 per day.

| Week 2   | Monday        | Tuesday              | Wednesday    | Thursday      | Friday         |
|----------|---------------|----------------------|--------------|---------------|----------------|
| Option 1 | Sausage Roll  | Sweet & Sour Chicken | Roast Pork   | Chicken Pizza | Fish and Chips |
| Option 2 | Tomato Pasta  | Bean Chilli          | Quorn        | Veggie Curry  | Quiche         |
| Dessert  | Apple Crumble | Yoghurt and Fruit    | Sponge Slice | Choc Cake     | Shortbread     |

### **Poetry Corner**

"Who's that tickling my back?" said the wall.

"Me," said a small caterpillar,

"I'm learning to crawl."

Ian Serraillier



### Golden Awards

| Ainslie    | Henry - good concentrating                                                                |  |
|------------|-------------------------------------------------------------------------------------------|--|
| Lambert    | Ila - for gaining confidence in her own ability. Flo - trying hard in English.            |  |
| Robertson  | The Whole Class for fantastic behaviour at Ventnor Botanic Gardens.                       |  |
|            | Molly and Charlotte - good work and focus in Maths.                                       |  |
| Macarthur  | Clarita - clear and effective speaking when presenting her group's character.             |  |
| Clover     | Jack - for really pushing himself in English and Maths.                                   |  |
| Sports