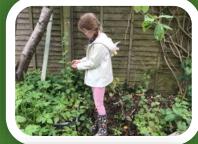

There were lots of very excited Y2 children this morning! They will be attending their first session of Forest School today, which they are all looking forward to. Watch out for the photos appearing in the Buzz and on Tapestry.

# News from the classrooms

Y2 Forest Schools

We provide a collaborative and nurturing environment with a supportive Christian ethos where everyone is enabled to thrive and flourish in their own unique way.