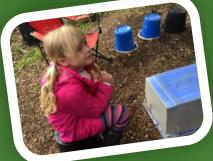

There were lots of very excited Y2 children this morning! They will be attending their first session of Forest School today, which they are all looking forward to. Watch out for the photos appearing in the Buzz and on Tapestry.

# News from the classrooms

Y2 Forest Schools

We provide a collaborative and nurturing environment with a supportive Christian ethos where everyone is enabled to thrive and flourish in their own unique way.