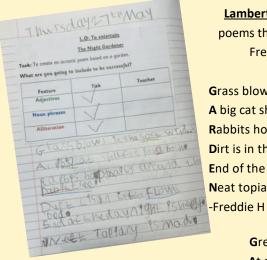

# News from the classrooms

<u>Lambert Class</u> have been writing acrostic poems this week. These two examples from Freddie H and Flo are wonderful

Grass blows in the soft wind A big cat shuffles in a bush Rabbits hop happily around the rabbit tree Dirt is in the flowerbed End of the day night is here Neat topiary is made -Freddie H

Green sweet grass grows in the ground At autumn time leaves fall off the trees Rabbits bounce up and down Darkness appears; the night gardener walks to the park and makes trees into animals Everybody is fascinated around trees New awesome sculptures are getting built - Flo