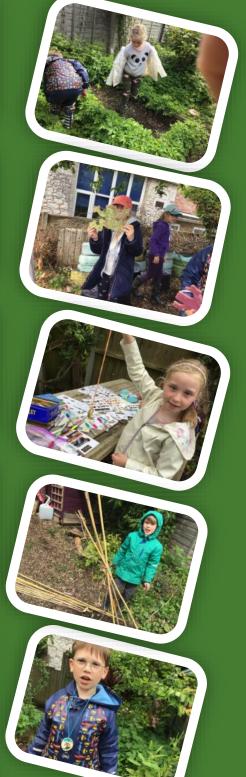

There were lots of very excited Y2 children this morning! They will be attending their first session of Forest School today, which they are all looking forward to. Watch out for the photos appearing in the Buzz and on Tapestry.

# News from the classrooms

Y2 Forest Schools

We provide a collaborative and nurturing environment with a supportive Christian ethos where everyone is enabled to thrive and flourish in their own unique way.