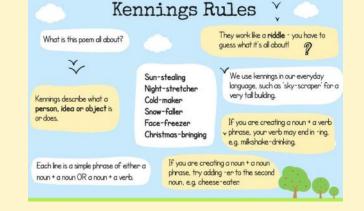

### Robertson class have been writing Kennings this week

### Cat

whiskered - mystery milk - lover midnight - hunter sleeping - master dog - prey!

### **Brown Bear**

Wild – hunter growling – monster fish – catcher hive – hunter.

### Peacock

coloured – fan beady – eyed squeaking – piper curiosity -maker.

### Owl

Night – lover hiding – master claw – cruncher feathered – glider cautious – killer.