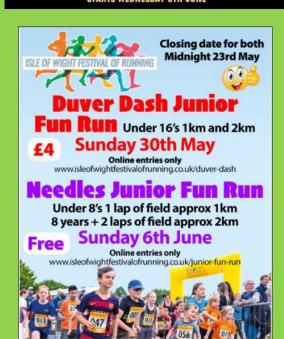

There is a FREE junior fun run at West Wight Sports & Community Centre, Freshwater, on Sunday, 6 June – but hurry, entries close at midnight this Sunday, Runners in the Needles Junior Fun Run will get IW Festival of Running medals (picture attached).

Children run either one or two laps of the sports field (1km for under 8s or 2km for over-8s).

Although entry is free, each child MUST be entered in advance online.

On Sunday 30 May, the Duver Dash Junior Fun Run takes place at Bembridge Harbour. This is £4 to enter, which goes to Kissy Puppy and the WWSCC. Please visit www.isleofwightfestivalofrunning.co.uk to enter and for details.