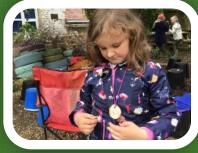

There is a FREE junior fun run at West Wight Sports & Community Centre, Freshwater, on Sunday, 6 June – but hurry, entries close at midnight this Sunday, Runners in the Needles Junior Fun Run will get IW Festival of Running medals (picture attached).