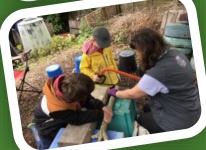

There were lots of very excited Y2 children this morning! They will be attending their first session of Forest School today, which they are all looking forward to. Watch out for the photos appearing in the Buzz and on Tapestry.

# News from the classrooms

Y2 Forest Schools

We provide a collaborative and nurturing environment with a supportive Christian ethos where everyone is enabled to thrive and flourish in their own unique way.