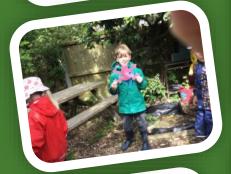

There were lots of very excited Y2 children this morning! They will be attending their first session of Forest School today, which they are all looking forward to. Watch out for the photos appearing in the Buzz and on Tapestry.

# News from the classrooms

Y2 Forest Schools

We provide a collaborative and nurturing environment with a supportive Christian ethos where everyone is enabled to thrive and flourish in their own unique way.