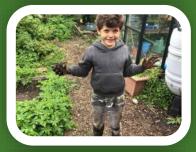

There were lots of very excited Y2 children this morning! They will be attending their first session of Forest School today, which they are all looking forward to. Watch out for the photos appearing in the Buzz and on Tapestry.

# News from the classrooms

Y2 Forest Schools

We provide a collaborative and nurturing environment with a supportive Christian ethos where everyone is enabled to thrive and flourish in their own unique way.