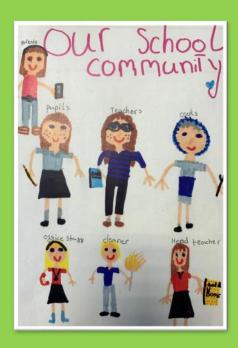

# News from the classrooms

Y2 Forest Schools

We provide a collaborative and nurturing environment with a supportive Christian ethos where everyone is enabled to thrive and flourish in their own unique way.

As a school community, we are exploring our vision statement in more detail. Each week we will focus on a different aspect of it. So far we have focused on 'collaborative', 'nurturing' and 'supportive Christian ethos'.

This week we explored the phrase '**everyone'**. We thought about what is meant by 'everyone' in our school community. We discussed that this means children, teachers, LSAs, office staff, cleaners, caretaker, cooks, parents, church community, the village and more!

For more information about our vision statement, see our website: https://www.brighstoneprimary.org.uk/our-vision-and-values/