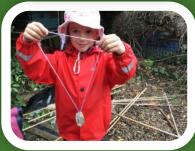

There were lots of very excited Y2 children this morning! They will be attending their first session of Forest School today, which they are all looking forward to. Watch out for the photos appearing in the Buzz and on Tapestry.

# News from the classrooms

Y2 Forest Schools

We provide a collaborative and nurturing environment with a supportive Christian ethos where everyone is enabled to thrive and flourish in their own unique way.