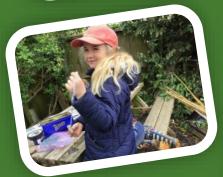

There were lots of very excited Y2 children this morning! They will be attending their first session of Forest School today, which they are all looking forward to. Watch out for the photos appearing in the Buzz and on Tapestry.

# News from the classrooms

Y2 Forest Schools

We provide a collaborative and nurturing environment with a supportive Christian ethos where everyone is enabled to thrive and flourish in their own unique way.