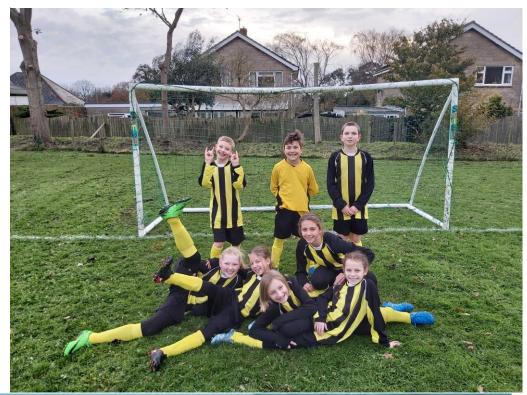

## Football

Last Friday our U11 football team took on Shalfleet in a league fixture. The team battled really hard and were impressive defensively, with both Tom and Benji making some great saves in goal. A strong Shalfleet side eventually broke through halfway through the first half, however, and quickly added two more to be 3-0 up at half time. The second half saw us create more chances than the first, Lily W coming agonisingly close to scoring, but three more Shalfleet goals saw the score finish 6-0.

Squad: Benji, Tom, Olivia M, Ruby, Sydnie, Lily W, Florrie, Harry