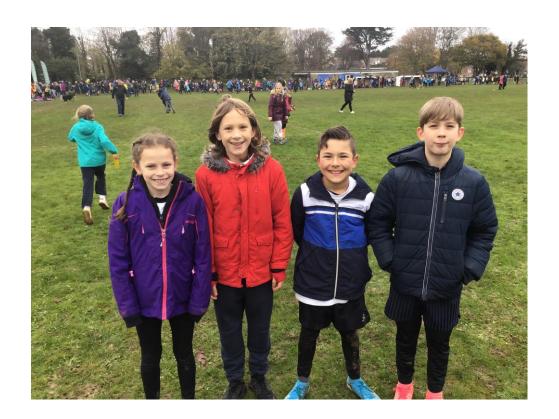

## **Cross Country Relays**

Two weeks ago we travelled to a muddy Shanklin Football Club to compete in the Cross Country Relays competition. Our teams put up a great battle in all six races, with all 23 of our athletes persevering and showing great determination to complete the course, with Olivia M racing in two seperate races!

Full results:

Year 3 Boys 17th/21

Year 3 Girls 10th/20

Year 4 Boys 14th/25

Year 4 Girls 9th/23

Year 6 Boys 13th/23

Year 6 Girls 14th/29