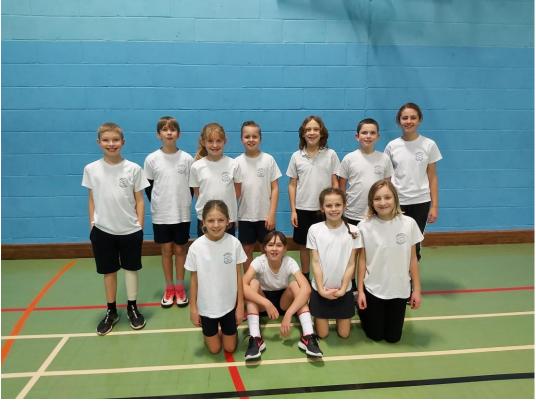

## **Sportshall Athletics**

On Monday, some of our Year 6s headed to West Wight Sports Centre for the cluster Sportshall Athletics competition. A great performance from all the athletes saw us finish six points clear of Shalfleet, winning the competition and qualifying for the Island finals, a deserved reward for the behaviour, respect and skill shown throughout the afternoon from all eleven competitors.

The boys did a great job to win two of their five races, whilst the girls put in an incredible effort to win all four jumping events (Olivia - Speedbounce, Lily W - Vertical Jump, Lily J - Standing Long Jump & Ruby - Standing Triple Jump) before winning all five relay races in fine style, taking an unbelievable 102 points out of a maximum of 110.

The team will now face the best of the Island's athletes at Cowes Enterprise in January.

Squad: Olivia M, Lily W, Lily J, Eloise, Ruby, Sydnie, Oliver, Tom, Harry, Max, Xander