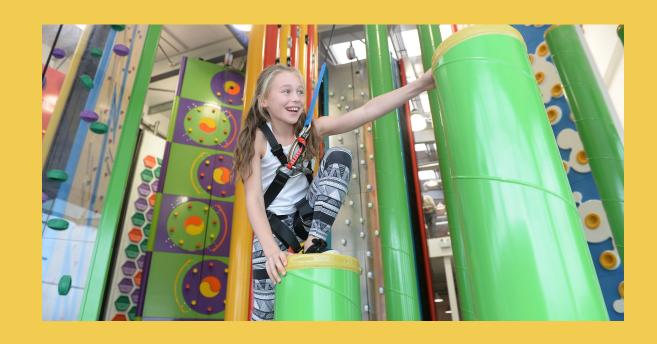

It's the perfect way to reward your students for their great work this year! They could be scaling the Skyscraper, trying out the Twister or walking the Stairway to Heaven!