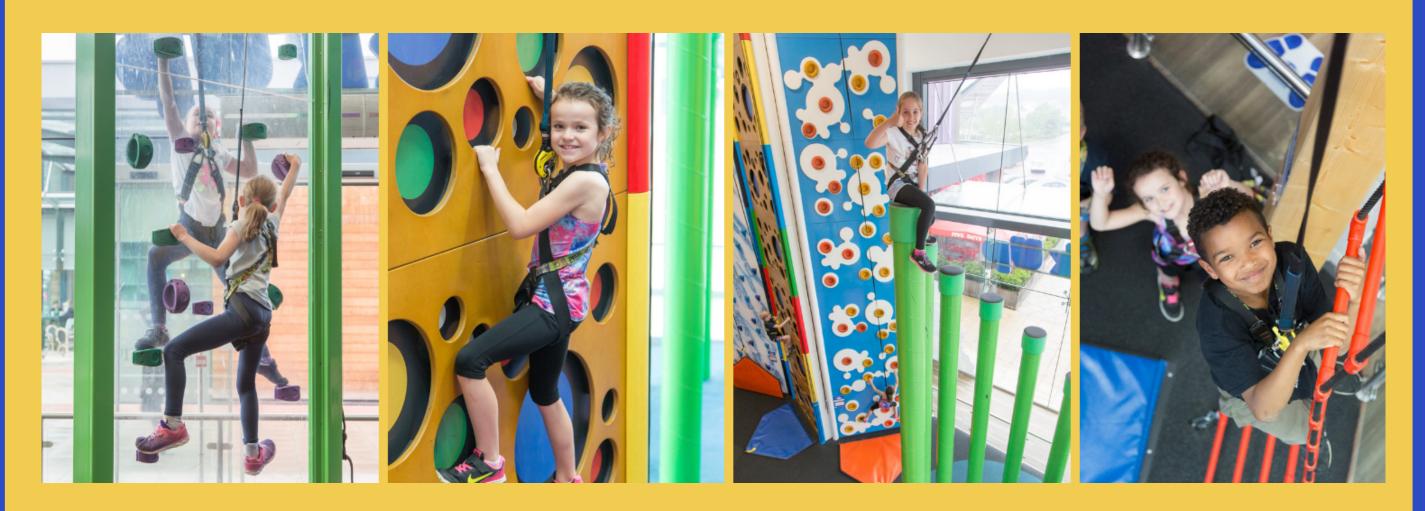

FUN CLIMBING ADVENTURE

# END OF TERM REWARD TRIP

\*Climbing \* Reward \* Fun \* Friends \* Confidence \* All Ages \* Team Work

At Rock Up we offer fun climbing at it's best and we've made it easy and accessible for everyone. It's also brilliant at building confidence, team work and self-esteem!

It's the perfect way to reward your students for their great work this year! They could be scaling the Skyscraper, trying out the Twister or walking the Stairway to Heaven!